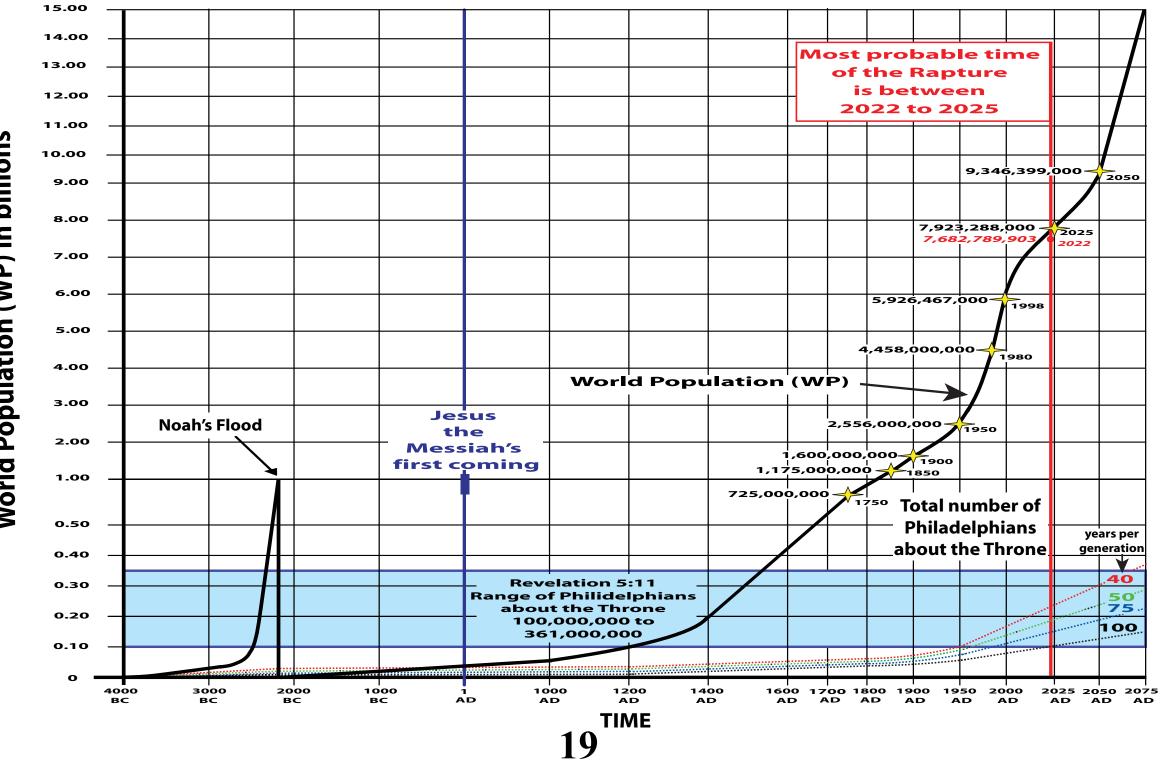

- To determine the approximate time of the Rapture one must accumulate the number of Philadelphians, 0.62096 % of the World **Population, for each generation since 0000 OS until the number falls** between 100,000,000 and 361,000,000.
- This computation requires the duration of a generation.
  - Generations of 40, 50, 75, and 100 years were accumulate a rate of 0.62096 % 0 of the World Population per generation for about 6000 years.

- Computation of the approximate time of the Rapture also requires a profile for the WP since 0000 AM.
  - The only way to count the population of a country is to send people to every house, in every region and ask "how many people live here?".
  - o These systematic counts did not start until 1800s for America and parts of Europe, and the rest of the world during the 1900's.
  - o Starting in 1951 the UN began publishing global population projections and estimates every two years.
  - o Today there are a variety of estimates available all contain speculative data prior to the 1900s. However, the various estimates for the magnitude of the world population are relatively low and do not contribute significantly to the total accumulation of Philadelphians about the throne.

- The world population profile used in this computation is based upon **Pre-flood and Post-flood estimates as follows:** 
  - o Pre-flood estimate (0000 AM to Noah's Flood)
    - The pre-flood world population is not specified in the Holy Bible but estimates yield about 1 billion people with a life expectancy of about 900 years.
    - The Book of Jude cites Enoch's Prophecy in Jude 1:14 "-- Behold, the Lord cometh with ten thousand of His saints" or 10,000 to 90,000 Philadelphians when YHWH brings Noah's Flood. This number is consistent with a Normal **Distribution of Philadelphians at that time.**
  - **Post flood estimate (Noah's Flood to the present with a future projection)** 0
    - World Population profile is based upon The World Almanac and Book of Facts -1999, page 863. Specific values are identified with a gold star in the following figure.

World Population (WP) in billions

- All Philadelphian souls are about the throne before the first four Seals are opened, thus they will not experience any tribulation from the ride of the 4-Horseman of the Apocalypse per Revelation 3:10.
- Philadelphian souls about the throne is the <u>first confirmation</u> for the **Normal Distribution of the 7-Soul Types.**
- When a person is Raptured what happens to their mortal body?
  - **1. YHWH disposes of the mortal body and it vanishes. YHWH removed Moses** and Jesus' bones so that the people would not worship their bones.
  - 2. Typically when YHWH has returned for anyone they die their mortal body is forsaken and returns to the dust of the earth. This would look like a plague to those who remain alive.