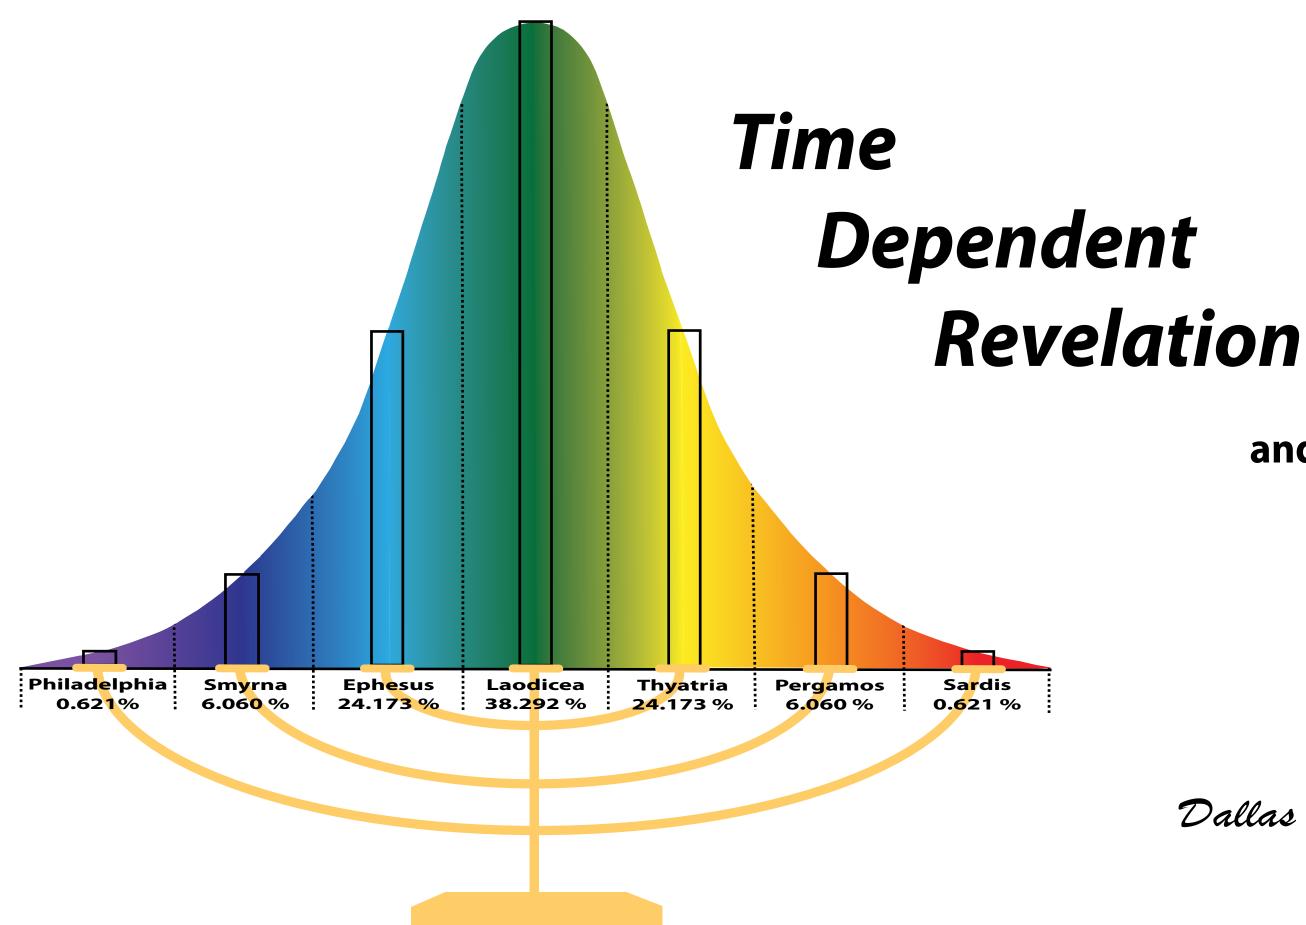

- On Yom Teruah 5993 OS, the 1<sup>st</sup> day of the Rapture, 0.62096 % of the World Population (WP) or approximately 47,707,052 people will have a Philadelphia Soul Type.
  - o World Population of 7,682,789,903 is an estimate for 2022 based upon The World Almanac and Book of Facts 1999 projections, page 863.
- In Revelation 4 and 5 the Apostle John, a Philadelphia Soul Type, describes what other Philadelphians will experience during the Rapture.
  - o The appearance of YHWH's throne.
  - o Identifies the number present when the 7- sealed scroll is opened.

### • The number of Philadelphians about the throne is stated in **Revelation 5:10-11.**

10 And hast made <u>us</u> [raptured Philadelphians] unto our <u>God</u> [YHWH] kings and priests: and <u>we</u> [raptured Philadelphians] shall reign on the earth. 11 And I beheld, and I heard the voice of many <u>angels</u> [raptured Philadelphians]. round about the throne and the beasts and the elders: and the number of them was ten thousand times ten thousand, and thousands of thousands;

- Mathematically this is a bounded number!
  - The lower bound is  $10,000 \ge 10,000 = 100,000,000$  Philadelphians. 0
  - The upper bound on this number, rounded to thousands, is then 0  $19,000 \times 19,000 = 361,000,000$  Philadelphians around the throne.
  - o If greater than 19,000 the numbers would be restated to 20,000 x 20,000.

- To determine the approximate time of the Rapture one must accumulate the number of Philadelphians, 0.62096 % of the World **Population, for each generation since 0000 OS until the number falls** between 100,000,000 and 361,000,000.
- This computation requires the duration of a generation.
  - Generations of 40, 50, 75, and 100 years were accumulate a rate of 0.62096 % 0 of the World Population per generation for about 6000 years.

### **Part VII - 5993-5995 OS Events** The RAPTURE - Days #2 - #10 Judgment of Smyrna

- Smyrna will experience tribulation 10 days between Yom Teruah and Yom Kippur 5993 OS.
- The first day they watch the Philadelphians being Raptured and then during the next 9 days their tribulation slowly increases until the last day they are murdered.
- Smyrnians are 6.05975 % of the WP or approximately 465,557,861 people.
- The Smyrnian judgment starts when the "*Covenant with Many*" is activated by opening the 4 Seals.
  - o By the ninth day the 4-Horsemen of the Apocalypse will begin to arrests and murder those who oppose the formation of the One-World Government.
  - **o** The Bear prepares the middle east countries to attack Israel. 23

 $WILL_{VHWH}(t) = 1.0 - WILL_{self}(t)$ 

• The Ephesian Soul Type represents 24.17304 % of the WP (approximately 7,682,789,903 people) = 1,857,163,876 people.

- The ride of the *4-Horsemen of the Apocalypse* started on Yom Teruah **5993 OS after the opening of Seals 1 through 4.** 
  - **o** Seal #1 The <u>white horse</u> is the declaration of future peace via the One-World Government.
  - **o** Seal #2 The <u>red horse</u> is war, which is the primary means to eliminate opposition to the One-World Government.
  - **o** Seal #3 The <u>black horse</u> is famine another means to eliminate opposition to the One-World Government.
  - o Seal #4 The <u>pale horse</u> is death to all who oppose the **One-World Government.**

- 25 % of the WP is just the judgment of the natures of Ephesus and those with a Smyrnian nature who were <u>murdered</u> by the 4-Horsemen of the Apocalypse.
  - o 25.00000 %WP 24.17304 % Ephesians = 0.82696 % Smyrnians.
  - o The period of time the Smyrnians will be murdered per Revelation 2:10 is then 0.82696 % WP / (6.05975 % WP / 9 days) = 1.228091 days.
  - o Thus Smyrnians will be murdered during the last day of the Rapture.
- The ride of the 4-Horsemen of the Apocalypse is the <u>second confirmation</u> that the 7-Soul Types are distributed in accordance with the Normal **Distribution.**