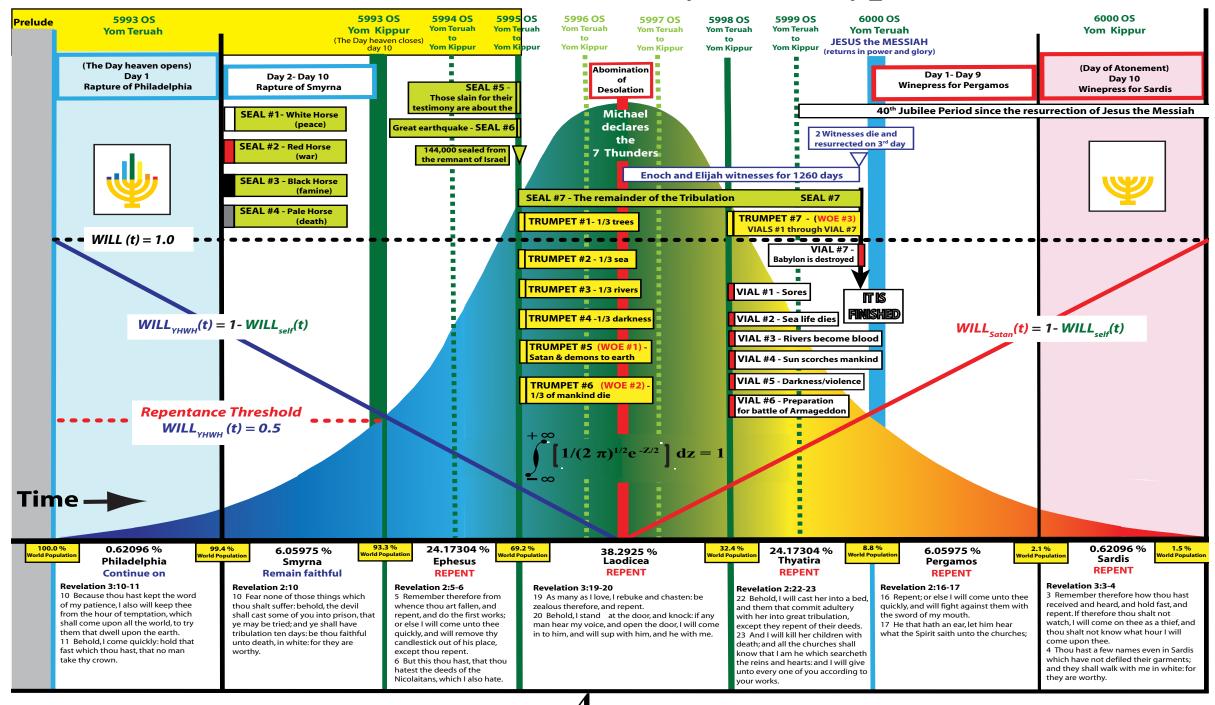

### Part VII - 5993-5995 OS Events The Prelude

- The <u>Prelude</u> occurs just prior to the start of the 7-year Tribulation Period.
  - 1. The UN headquarters will have started or moved to Babylon, Iraqi.
    - To establish the capital city for the world.
    - To provide peace in the Middle East. 0
    - To prove the Holy Bible is incorrect when it states Babylon will never be rebuilt. 0
  - 2. The Temple/Tabernacle will be done or near completion in Jerusalem, Israel.
  - **3.** Covenant to suppress opposition to the One-World Government. *Daniel* 9:27

### Part VII - 5993-5995 OS Events The RAPTURE

- It is often taught that the <u>*Rapture*</u> can occur at anytime, being the imminent return of YHWH. However, the imminent return of YHWH has two aspects.
  - 1. <u>YHWH's return</u> for each individual occurs the moment the individual dies.
    - No man knows the day or hour he will die.
    - An individual who is dead can no longer repent and if he was not a follower of — YHWH, YHWH like a thief in the night has removed him from the Kingdom.
  - 2. The <u>RAPTURE</u> is unique, being the first event of the 7-year Tribulation Period.
    - <u>YHWH's return</u> for all Philadelphian and Smyrian souls that are alive.
    - No man knows the day or hour he will die in the twinkling of an eye. \_
    - The Rapture will occur during the "10 days of Awe" the period between ----Yom Teruah and Yom Kippur 5993 OS, while the gates to heaven are open.

- On Yom Teruah 5993 OS, the 1<sup>st</sup> day of the Rapture, 0.62096 % of the World Population (WP) or approximately 47,707,052 people will have a Philadelphia Soul Type.
  - o World Population of 7,682,789,903 is an estimate for 2022 based upon The World Almanac and Book of Facts 1999 projections, page 863.
- In Revelation 4 and 5 the Apostle John, a Philadelphia Soul Type, describes what other Philadelphians will experience during the Rapture.
  - o The appearance of YHWH's throne.
  - o Identifies the number present when the 7- sealed scroll is opened.

### **Part VII - 5993-5995 OS Events** The RAPTURE - Days #2 - #10 Judgment of Smyrna

- Smyrna will experience tribulation 10 days between Yom Teruah and Yom Kippur 5993 OS.
- The first day they watch the Philadelphians being Raptured and then during the next 9 days their tribulation slowly increases until the last day they are murdered.
- Smyrnians are 6.05975 % of the WP or approximately 465,557,861 people.
- The Smyrnian judgment starts when the "*Covenant with Many*" is activated by opening the 4 Seals.
  - o By the ninth day the 4-Horsemen of the Apocalypse will begin to arrests and murder those who oppose the formation of the One-World Government.
  - **o** The Bear prepares the middle east countries to attack Israel. 23

### **Part VII - 5993-5995 OS Events** The RAPTURE - Days #2 - #10 Judgment of Smyrna

- The **Rapture** is complete by the end of Yom Kippur 5993 OS and heaven closes.
  - o Some Smyrnians have been <u>Raptured</u>, died in the twinkling of an eye.
  - o Toward the end of the 10 days some Smyrnians will also have been <u>murdered</u>, killed by other people on purpose.
- The *Repentance Threshold* [ WILL<sub>VHWH</sub>(t) = WILL<sub>self</sub>(t) = 0.5 ] has been reached all people remaining alive have an indwelling holy spirit, WILL<sub>VHWH</sub>(t), between 0.5 and 0.0.
  - o Brings the end of the Smyrnian Judgment.
  - o Brings the start of the Judgment of Ephesus.

 $WILL_{VHWH}(t) = 1.0 - WILL_{self}(t)$ 

• The Ephesian Soul Type represents 24.17304 % of the WP (approximately 7,682,789,903 people) = 1,857,163,876 people.

- The ride of the *4-Horsemen of the Apocalypse* started on Yom Teruah **5993 OS after the opening of Seals 1 through 4.** 
  - **o** Seal #1 The <u>white horse</u> is the declaration of future peace via the One-World Government.
  - **o** Seal #2 The <u>red horse</u> is war, which is the primary means to eliminate opposition to the One-World Government.
  - **o** Seal #3 The <u>black horse</u> is famine another means to eliminate opposition to the One-World Government.
  - o Seal #4 The <u>pale horse</u> is death to all who oppose the **One-World Government.**

- The 2 year ride of the <u>4-Horsemen of the Apocalypse</u> and the Judgment of Ephesus both end on Yom Kippur, 5995 OS.
  - **o** Seal #5 All those slain for their testimony for YHWH are about the throne.
    - **Only Ephesian Souls who decided to die for YHWH will be present.**
    - Self's decisions are important.
  - **o** Seal #6 A great earthquake ends the judgment of the Ephesian Soul Type.
  - **o** Seal #7 Covers the remainder of the Tribulation Period.
- Session PART VIII 5995-5998 OS Events and it will address the coming **3 year judgment of the Laodicean Soul Type.**