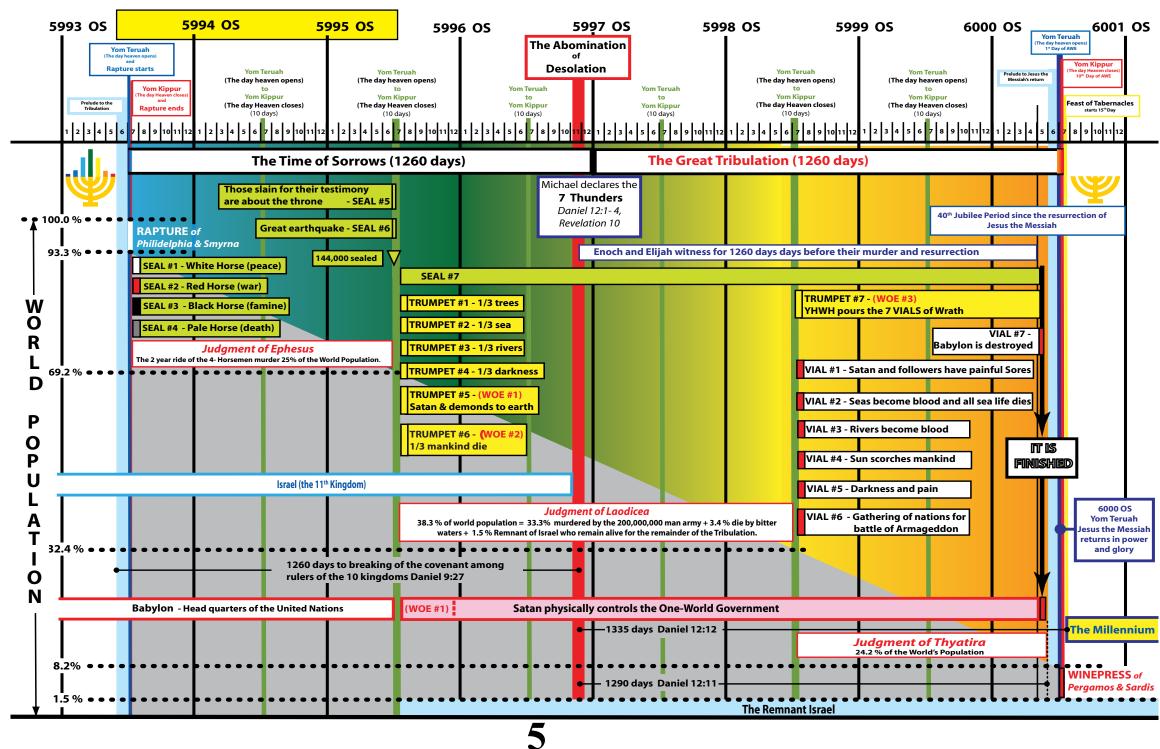

### Part VII - 5993-5995 OS Events The Prelude

- The <u>Prelude</u> occurs just prior to the start of the 7-year Tribulation Period.
  - 1. The UN headquarters will have started or moved to Babylon, Iraqi.
    - To establish the capital city for the world.
    - To provide peace in the Middle East. 0
    - To prove the Holy Bible is incorrect when it states Babylon will never be rebuilt. 0
  - 2. The Temple/Tabernacle will be done or near completion in Jerusalem, Israel.
  - **3.** Covenant to suppress opposition to the One-World Government. *Daniel* 9:27

### **Part VII - 5993-5995 OS Events** The RAPTURE - Days #2 - #10 Judgment of Smyrna

- Smyrna will experience tribulation 10 days between Yom Teruah and Yom Kippur 5993 OS.
- The first day they watch the Philadelphians being Raptured and then during the next 9 days their tribulation slowly increases until the last day they are murdered.
- Smyrnians are 6.05975 % of the WP or approximately 465,557,861 people.
- The Smyrnian judgment starts when the "*Covenant with Many*" is activated by opening the 4 Seals.
  - o By the ninth day the 4-Horsemen of the Apocalypse will begin to arrests and murder those who oppose the formation of the One-World Government.
  - **o** The Bear prepares the middle east countries to attack Israel. 23

 $WILL_{VHWH}(t) = 1.0 - WILL_{self}(t)$ 

• The Ephesian Soul Type represents 24.17304 % of the WP (approximately 7,682,789,903 people) = 1,857,163,876 people.

- The ride of the *4-Horsemen of the Apocalypse* started on Yom Teruah **5993 OS after the opening of Seals 1 through 4.** 
  - **o** Seal #1 The <u>white horse</u> is the declaration of future peace via the One-World Government.
  - **o** Seal #2 The <u>red horse</u> is war, which is the primary means to eliminate opposition to the One-World Government.
  - **o** Seal #3 The <u>black horse</u> is famine another means to eliminate opposition to the One-World Government.
  - o Seal #4 The <u>pale horse</u> is death to all who oppose the **One-World Government.**

- The 2 year ride of the <u>4-Horsemen of the Apocalypse</u> and the Judgment of Ephesus both end on Yom Kippur, 5995 OS.
  - **o** Seal #5 All those slain for their testimony for YHWH are about the throne.
    - **Only Ephesian Souls who decided to die for YHWH will be present.**
    - Self's decisions are important.
  - **o** Seal #6 A great earthquake ends the judgment of the Ephesian Soul Type.
  - **o** Seal #7 Covers the remainder of the Tribulation Period.
- Session PART VIII 5995-5998 OS Events and it will address the coming **3 year judgment of the Laodicean Soul Type.**