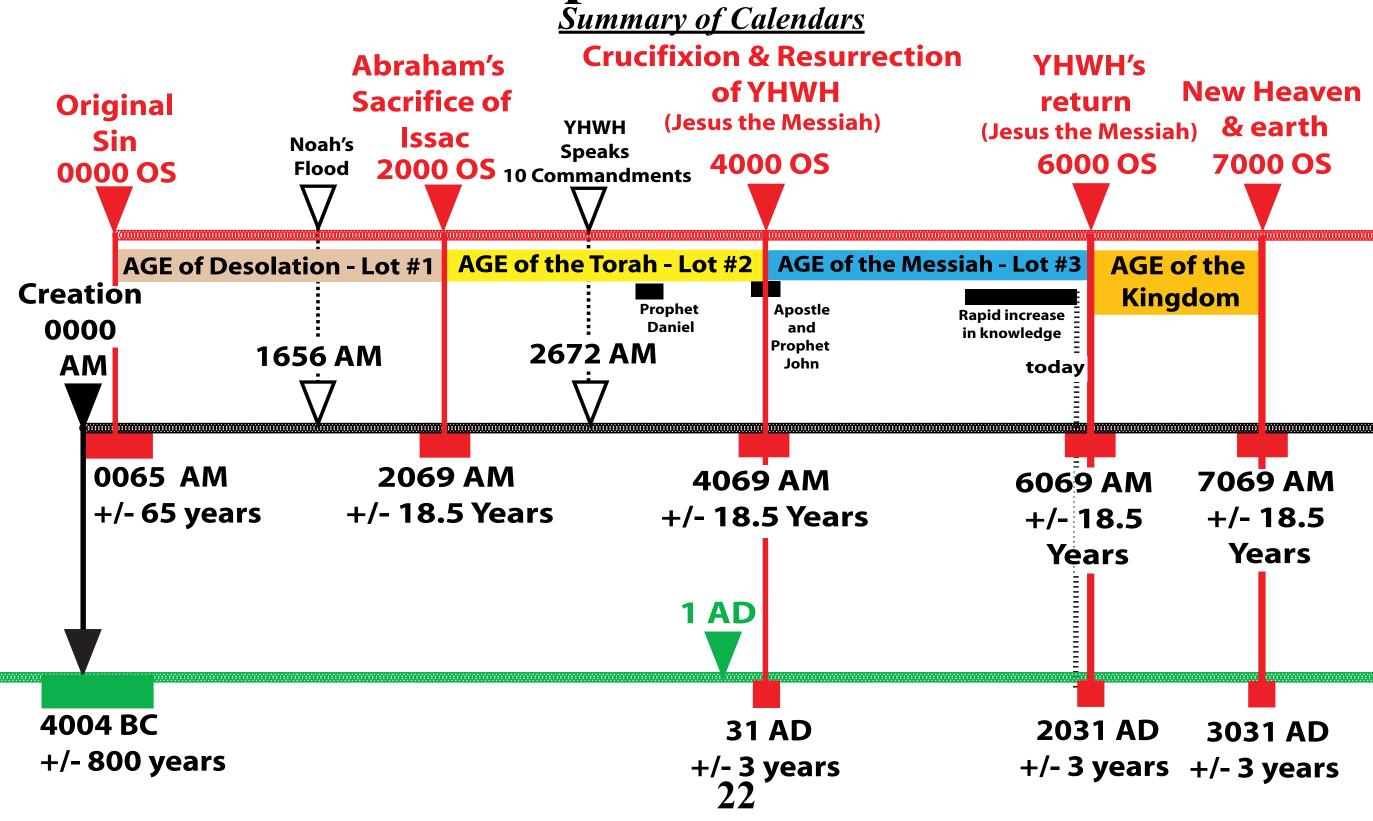

- The creation event is so significant that it starts the Anno Mundi (AM) Calendar or Year After Creation.
- 0000 AM is the creation event and subsequent events and key people are precisely dated in the Holy Bible.
- The AM calendar is documented to the year starting in Genesis 5 using the format that each father had a son at a specific age.

- Part II of this seminar identified the Orginal Sin when Adam and Eve ate the fruit from the *Tree of Knowledge of Good and Evil*.
- The Original Sin event is one of the most important events in mankind's history.
- Is there a calendar for sin reconciliation in the Holy Bible??
- 0000 OS should start this new calendar.
- Once Adam, Eve, and their decedents along with Satan were expelled from the Garden of Eden everyone knew they had the ability to choose between good and evil like angels.

- 0000 OS is <u>not precisely dated</u> with respect to the AM calendar as one would expect.
- The next event in time was Cain murdering Abel (Genesis 4), it is also not dated.
- Three Primary Soul Types include Cain's seed, the Eve's seed, and the Satan's seed and these will be addressed in the next section PART IV. *The Three Primary Soul Types*.
- 0000 OS occurred prior to Seth's birth in 130 AM (Genesis 5:3) or 0000 OS is 0065 AM +/- 65 years.

- 0000 OS to 2000 OS or 0065 AM to 2065 AM +/- 65 years the <u>first lot</u> of people experienced:
  - o An <u>Age of Desolation</u> because Satan was physical present with them on earth.
  - o Noah's flood 1656 AM (1721 OS +/- 65 years) removed the evil people and Satan from the earth except for Noah's family.
  - o After the flood Nimrod attempted to form a one world empire centered at Babylon and YHWH confused their language and they formed various nations.
  - o The majority of people did not learn any lessons from Noah's Flood.

- 2000 OS YHWH starts to develop a nation of priests, Israel, to correct the wayward nations, but this is the <u>second</u> occurrence relative to the AM calendar, which is <u>not precisely dated</u>.
  - o YHWH asks Abraham to sacrifice Issac, but this event can only be dated between Issac's birth 2051 AM when Sarah was 90 years old (Genesis 21:5) and Sarah's death at 127 years old (Genesis 23:1).
  - o 2000 OS occurred between 2051 and 2088 AM, or 2069 AM +/- 18.5 years, or about 1970 BC +/- 3 years.

- 2000 OS to 4000 OS or 2069 AM to 4069 AM +/- 18.5 years this includes the second lot of people and their experiences:
  - o The <u>Age of the Torah</u> (instruction) when the nation Israel is formed and tasked to educate and bring all the nations in the world to YHWH.
  - o YHWH places Israel in Egypt to familiarize them with the type of people they will have to instruct and bring to YHWH.
  - o During their Exodus from Egypt YHWH brings Israel to Mount Sinai to empower them as priests.

- 4000 OS Jesus the Messiah's crucifixion and resurrection is also not precisely dated.
  - o 4000 OS occurred during 4069 AM +/- 18.5 years.
  - o Numerous books have been written on Jesus the Messiah's crucifixion and resurrection, which place 4000 OS between 28 and 34 AD (31 AD +/- 3 years) with respect to the Gregorian Calendar.
  - o This starts the <u>Age of the Messiah</u> or the church age.

- The <u>Age of the Messiah</u> 4000 OS to 6000 OS or 31 AD to 2031 AD +/- 3 years is the <u>third lot</u> of people and they will experience:
  - o Jesus the Messiah's crucifixion and resurrection, which <u>transfers</u> <u>responsibility</u> to bring people to YHWH from the <u>nation of Israel</u> to <u>each individual</u>.
  - o Each individual must decide to become a follower of YHWH.
  - o Each individual is responsible to tell others about YHWH.
  - o Each individual is responsible support other followers of YHWH.

- 6000 OS or 2031 AD +/- 3 years Jesus the Messiah returns in power and glory.
  - o Jesus the Messiah removes evil from the earth and the remaining people is the Remnant of Israel, which is in a state as if they had said yes at Mount Sinai in 2000 OS.
  - o Jesus the Messiah establishes His Kingdom over the Remnant of Israel.

- 6000 OS to 7000 OS the Age of Kingdom.
  - o Jesus the Messiah rules the Remnant of Israel from the Temple in Jerusalem.
  - o Jesus the Messiah is supported by His resurrected followers who have now become empowered to be new angles.
  - o Jesus the Messiah conducts the Great White Judgment, which determines who receives YHWH's gift of eternal life.
  - o Jesus the Messiah creates a new Heaven and earth.