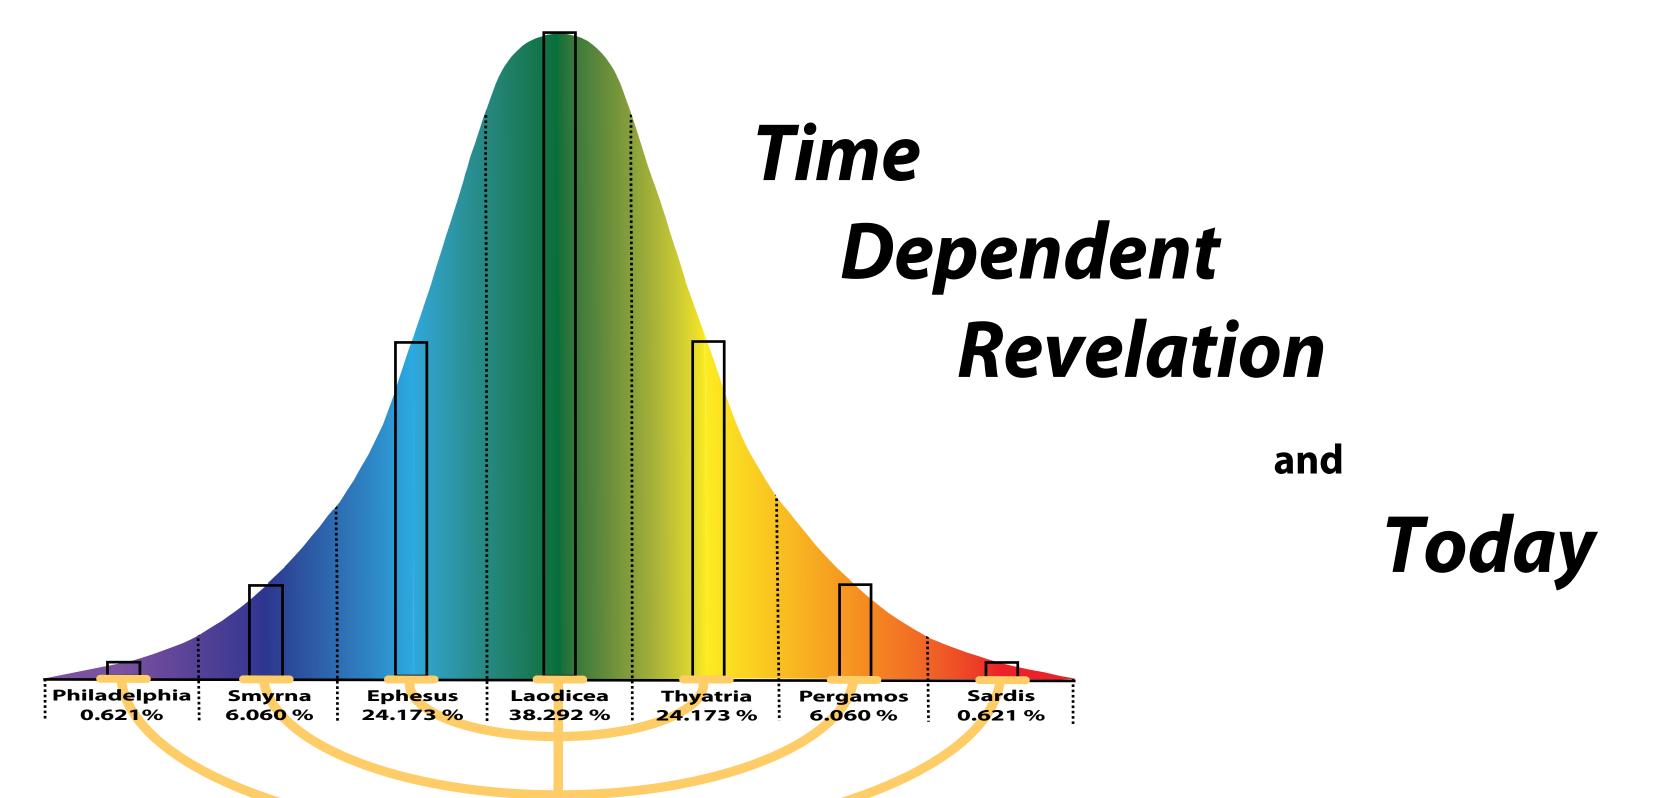

## PART II - Self and Revelation Divine Revelation

- In search for *Divine Stamps* in the Holy Bible the following three areas will be examined.
  - o Unique Biblical Calendars
  - o Algebraic expressions
  - o Normal Distribution
- The examination starts in *PART III Calendars* by reviewing Biblical history for any unique correlated events.