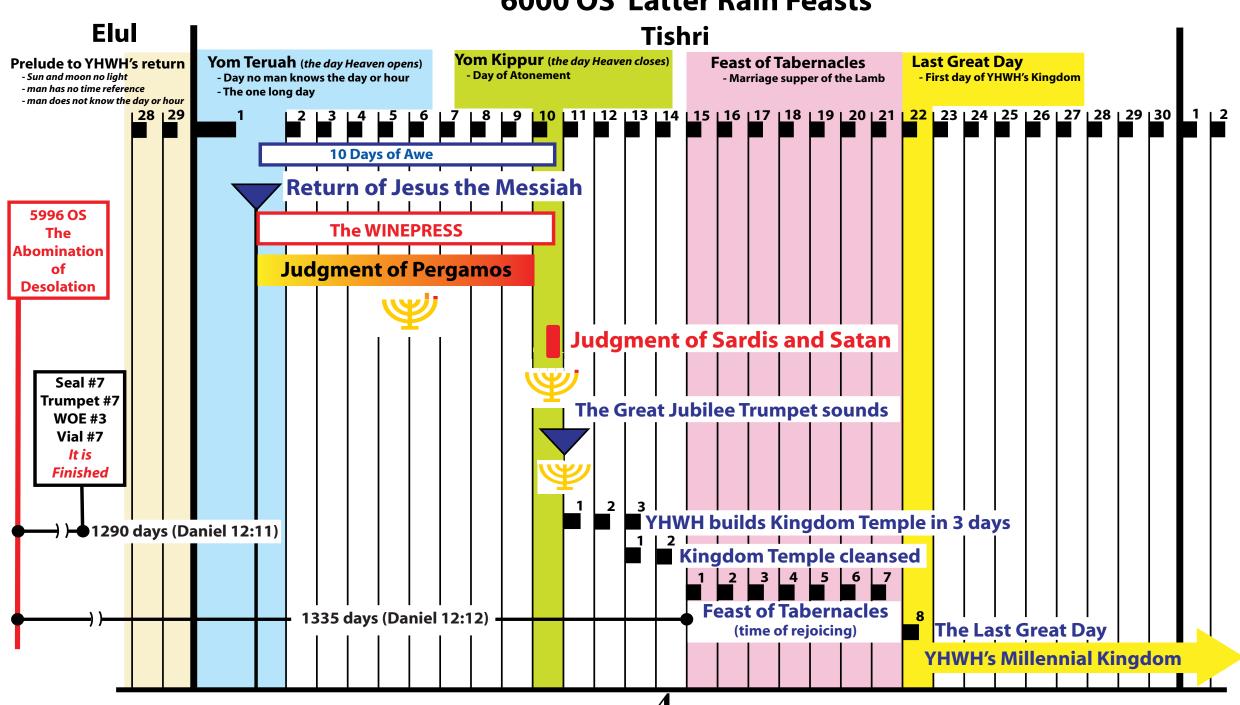

#### **6000 OS Latter Rain Feasts**

- Day 10 of Tishri 6000 OS, Yom Kippur, the Day of Atonement, when the Great Jubilee Trumpet sounds and it ends the Tribulation Period.
- Days 11-14 of Tishri 6000 OS YHWH builds His <u>Kingdom Temple</u> in the first three days for the Remnant of the 12 Tribes of Israel.

  Note: During the *Early Rain Feasts* in 4000 OS Jesus the Messiah replaced the existing Temple with Himself by spending three days and nights in the tomb.
  - o The <u>Kingdom Temple</u> is huge covering about a square mile area with only the Holy of Holies, Holy Place, and the Altar's court remaining the same size per Ezekiel 40 to 43:17.
  - o On day 13 the temple is done, priests are identified that will serve YHWH, and the Altar is cleansed per Ezekiel 43:18-21
  - o On day 14 the temple is cleansed per Ezekiel 43:22-24

- Days 15-21 of Tishri 6000 OS the <u>Feast of Tabernacles</u> per Ezekiel 43:25-26 o The Altar is purified and the priests are consecrated for service.
- Day 22 of Tishri 6000 OS the *The Last Great Day* is the first day of the Millennial Kingdom per Ezekiel 43:27
- The Millennial Kingdom participants:
  - o YHWH (Jesus the Messiah) will rule as King of kings and Lord of lords.
  - o YHWH's dedicated Soul Types with angelic bodies, which were empowered by the first resurrection will be with Him.
  - o The Remnant of Israel who survived the 7- year Tribulation Period with mortal material bodies will now repopulate the earth.
    - YHWH's commands are now instilled in their hearts.

- From Day 22 of Tishri 6000 OS, the *Last Great Day*, for the next 1000 years to 7000 OS their will be world peace.
  - o YHWH will rule from the Temple in Jerusalem with an iron hand.
  - o The empowered angels from the first resurrection will be with YHWH.
  - o The Remnant of Israel with mortal material bodies will repopulate the earth and comply with YHWH's requirements.
  - o As the world population grows the 7-Soul Types begin to appear again and YHWH will again test the people toward the end of this age.

• As 7000 OS nears YHWH tests all the new souls by releasing Satan from bondage.