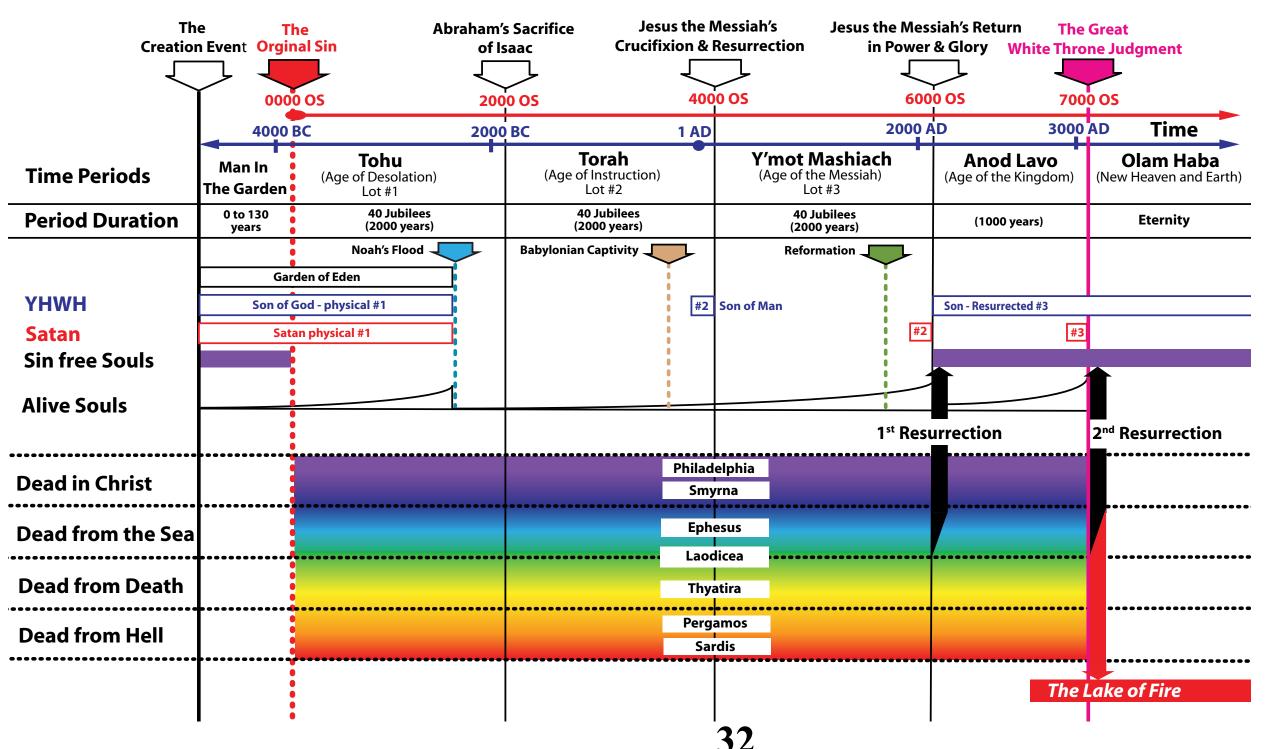

- The remainder of this seminar will be devoted to a review of all the material we have covered.
- The Holy Bible contains two calendars:
  - o 0000 AM, which starts with the creation of mankind.
  - o 0000 OS, which starts with the fall of mankind and ends in 7000 OS with the start of eternity.
- The purpose of the Material Universe and mankind is to develope replacements Satan and his fallen angels. Note Satan had fallen before creation because in the Garden of Eden he was restrained in the body of a beast of the field.
- Time Dependent Revelation was defined to occur when information is contained in a document that was completly unknown when the dcument was written.

- <u>Time Dependent Revelation</u> with <u>Quantitative Theology</u> has identified several <u>Divine Stamps</u> in the Holy Bible, which include:
  - o Sin Reconciliation Calendar (OS) was identified by variance reduction.
    - Age of Desolation is 40 Jubilee Periods (50 years) 0000 OS to 2000 OS.
    - Age of the Torah is 40 Jubilee Periods 2000 OS to 4000 OS.
    - Age of the Messiah is 40 Jubilee Periods 4000 OS to 6000 OS.
    - Age of the Kingdom is 6000 OS to 7000 OS.
  - o Algebraic equations for WILL and ANXIETY were identified in I Corinthians 13:1-12.
  - o The Normal Distribution of the 7-Soul Types were identified in the Book of Revelation and validated by four specific quantities.

## PART X- 6000-7000 OS Great White Throne Judgment

- The <u>Great White Throne Judgment</u> occurs after all mankind has experienced the First Death, due to no access to the Tree of Life.
  - o The Dead in Christ are YHWH's dedicated Soul Types from Philadelphia, Smyrna, Ephesus and Laodicea with angelic bodies empowered from the <u>first resurrection</u> and from the <u>second Resurrection</u>.
  - o The Dead from the Sea are Ephesian & Laodicean Soul Types that rejected YHWH and their destination is the Lake of Fire.
  - o <u>The Dead from Death</u> are Laodicean & Thyatrian Soul Types that were followers of Satan and their destination is the Lake of Fire.
  - o The Dead from Hell are Pergamos & Sardis Soul Types that were deticated followers of Satan and their destination is the Lake of Fire.

# PART X- 6000-7000 OS Great White Throne Judgment

• After the <u>Great White Throne Judgment</u> occurs only the Dead in Christ will not experience the <u>Second Death</u>, the separation of self's soul from their WILL using the twoedged sword per Hebrews 4:12.