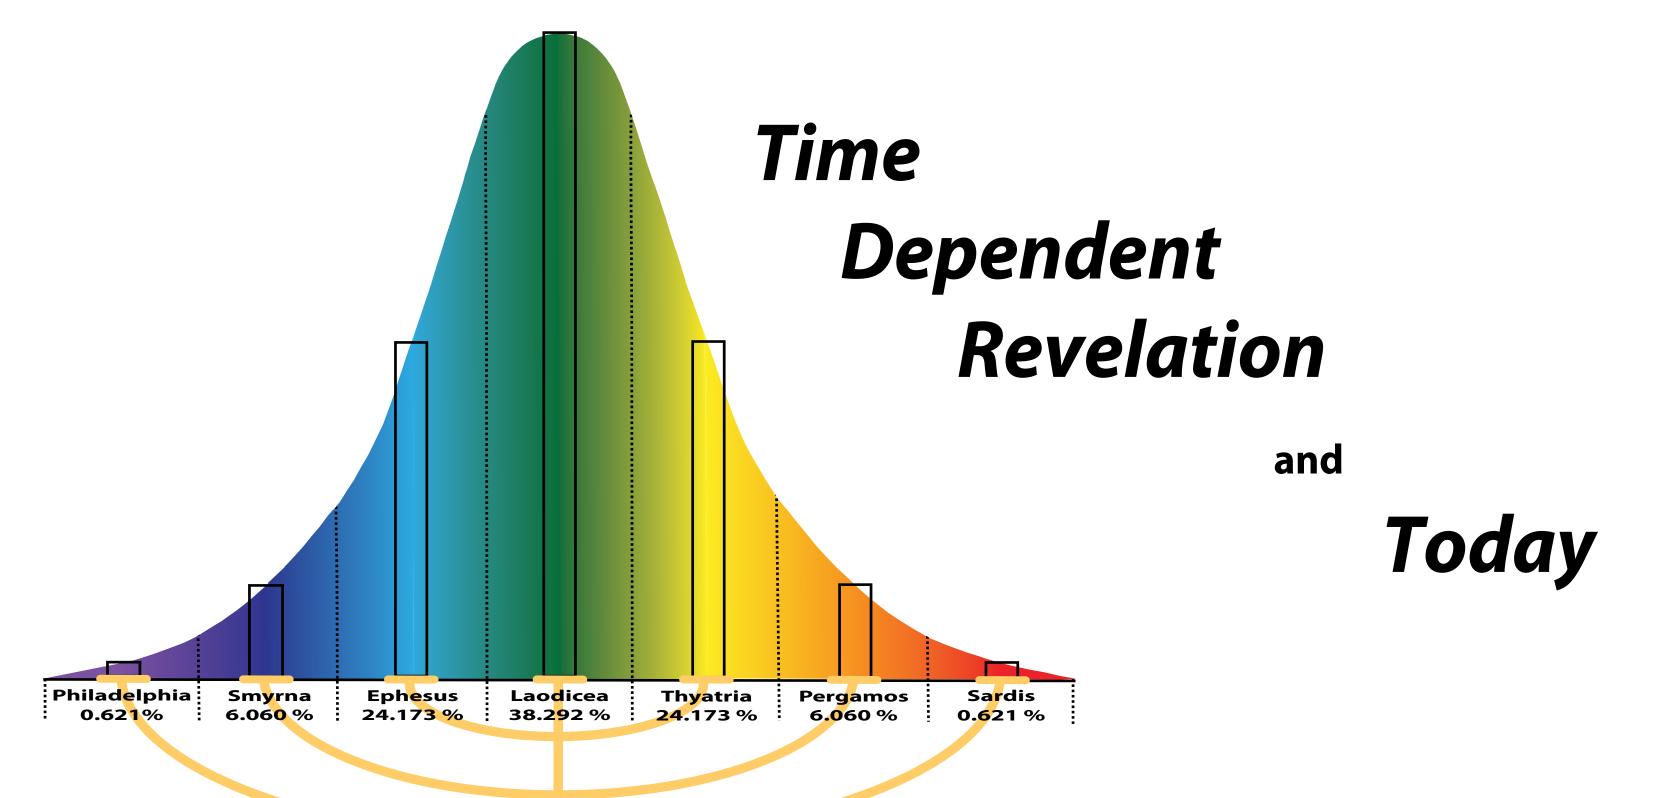

- <u>Time Dependent Revelation</u> with <u>Quantitative Theology</u> has identified several <u>Divine Stamps</u> in the Holy Bible, which include:
  - o Sin Reconciliation Calendar (OS) was identified by variance reduction.
    - Age of Desolation is 40 Jubilee Periods (50 years) 0000 OS to 2000 OS.
    - Age of the Torah is 40 Jubilee Periods 2000 OS to 4000 OS.
    - Age of the Messiah is 40 Jubilee Periods 4000 OS to 6000 OS.
    - Age of the Kingdom is 6000 OS to 7000 OS.
  - o Algebraic equations for WILL and ANXIETY were identified in I Corinthians 13:1-12.
  - o The Normal Distribution of the 7-Soul Types were identified in the Book of Revelation and validated by four specific quantities.

- All possible souls types were divided into 7-Soul Types, which were shown to be distributed across the World's Population in accordance with a Normal Distribution.
- The *Repentance Threshold was* introduced where self's WILL<sub>YHWH</sub>(t) must have a magnitude greater than or equal to 0.5 or self must repent.
- The following four specific references in the Book of Revelation also validate *Time Dependent Revelation*, *Quantitative Theology* and YHWH's *Divine Stamps* in the Holy Bible.

- Validation #1 occurs on the first day of the RAPTURE when the Philadelphian souls are present about the throne when the Seals opened per Revelation 4 5.
  - o Philadelphians present will be 100,000,000 361,000,000 per Revelation 5:11.
  - o To determine the time of RAPTURE we must accumulate 0.62097% WP for various generation periods since the fall using a current WP profile until the number of people was in the range between 100,000,000 361,000,000.
  - o The nominal time for RAPTURE was estimated to be 2022 AD with the WP = 7,682,789,903 people.

- Validation #2 is the 4-Horsemen of the Apocalypse (Seals #1- #4) and they murder 25% of the world's population per Revelation 6:8.
- The Smyrnian RAPTURE is the last 9 days during the 10 day period between Yom Teruah and Yom Kippur 6000 OS so some will experience a maximium of 10 days tribulation per Revelation 2:10.
  - 0.82696% WP are Smyrnians murdered during 10<sup>th</sup> day of the RAPTURE 24.17304% WP are Ephesians who are below the Repentance Threshold 25.00000% WP
- After the 4-Horsemen are done Seal #5 is opened and the Ephesian Souls, which decided to die for YHWH are about the throne per Revelation 6:9-11.
- Seal #6 is opened, a great earthquake ends the Ephesian 2 year judgment per Revelation 6:12-17.

- Seal #7 initiates the sounding of Trumpets #1- #6 and the remainder of the 7-year Tribulation Period per Revelation 6:12-17.
- Validation #3 is the sounding of Trumpets #1 #6, which is the 3-year judgment of the Laodicean Soul Type.
  - 3.43692% WP die from bitter waters per the *Principle of Harvest*-Trumpet #3 33.3333% WP are murdered-Trumpet #6 (Woe #2) per Revelation 9:13-21 1.52224% WP are the Remnant of Israel who are alive with mortal bodies. 38.29249% WP are the total Laodiceans
- After Trumpet #6 (Woe #2) the 3-year judgment of the Laodicea ends. Then Trumpet #7 (Woe #3) brings the pouring of 6 vials of YHWH's wrath and the the 2-year judgment of Thyatira per Revelation 11:14-15.

- Validation #4 occurs after YHWH's second coming when He judges Pergamos and Sardis in the WINEPRESS per Revelation 14:14-20.
  - o The quantity of blood shed per day by Pergamos in the WINEPRESS was 1600 furlongs up to the horses bridle and this allows computation of the WP at the start of the Tribulation Period.
  - o The nominal time for RAPTURE was estimated to be 2023 AD with the WP = 7,842,515,024 people.
- A summary of all the estimates for the 7-year Tribulation Period in 6000 OS.
  - o The RAPTURE will occur in 2024 AD +/- 3 years
  - o The second coming of YHWH will occur in 2031 AD +/- 3 years.